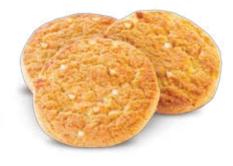

#### **BISCUITS WITH CREAM**

Two crunchy biscuits with smooth cream filling!
The simple secret of a tasty formula. With our wide range of flavors we are able to provide you with amazing tastes.