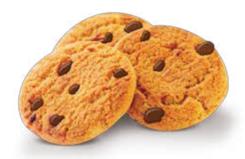

#### **COOKIES / CHOCOLATE FILLED COOKIES**

Here's a real passion! Either with creamy chocolate filling in the middle or as crunchy cookies with hazelnut or chocolate chips, they are ready to be enjoyed at any time. They are going to be indispensable part of your day.