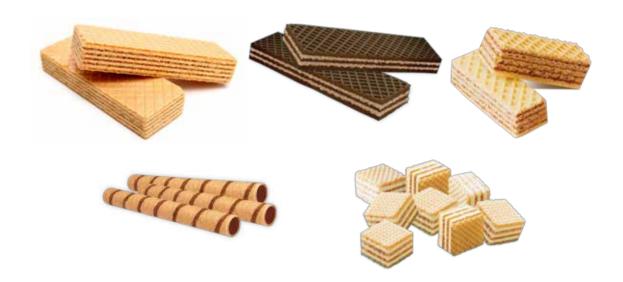

### PACKAGING SOLUTIONS

Flow Pack

Flow Pack Flow Pack

**WEIGHT ALTERNATIVES** 

25 G

225 G

Of Please ask for more information.

Our wafer selection includes neapolitan style wafers with five layers of crispy wafers; light and crisp sugar wafers with rich cream filling; addictive bite size wafers as well as wafer rolls. For every market and every taste we have a matching wafer product.

#### **AVAILABLE VARIETIES**