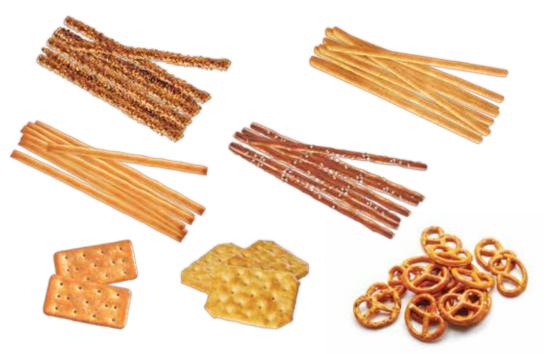

## **CRACKER**

Our crackers are produced with the highest quality ingredients. They can be produced salty, with sesame or with herbs. With our flexible production capabilities we can design mix cases that include multiple flavors to provide you with alternatives in approaching your target the market.

#### **AVAILABLE VARIETIES**