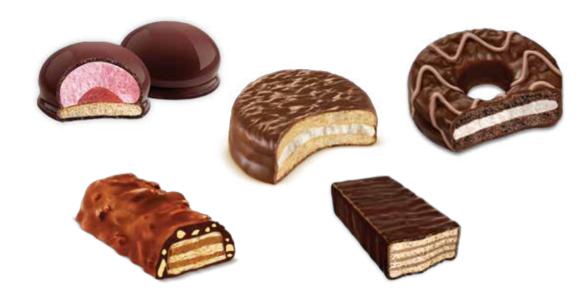

### **CHOCOLATE COVERED WAFER**

Our chocolate wafer bars are a popular chocolate treat thanks to their light wafer texture and delicious chocolate taste, not to mention their freshness and variety of formats available. Varieties include 2 finger, 3 finger, 5 finger and bar formats.

#### **AVAILABLE VARIETIES**

## **CHOCOLATE COVERED SNACK**

If it is covered in chocolate it is delicious. That's why we cover wafers and marshmallows as well. With these products we are offering a new look to the chocolate category. Depending on your requirements, we can develop chocolate covered solutions for your portfolio

### **CHOCOLATE COVERED BAR**

Chocolate covered fun! We have been producing chocolate bars for more than 30 years. With our state of the art technology and experience we are capable of supplying almost any kind of chocolate covered bar.