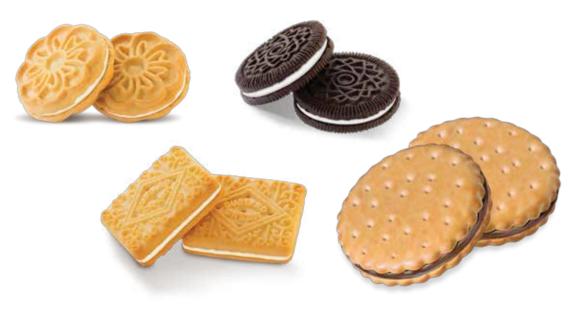

#### **BISCUITS WITH CREAM**

Two crunchy biscuits with smooth cream filling!
The simple secret of a tasty formula. With our wide range of flavors we are able to provide you with amazing tastes.

#### **COOKIES / CHOCOLATE FILLED COOKIES**

Here's a real passion! Either with creamy chocolate filling in the middle or as crunchy cookies with hazelnut or chocolate chips, they are ready to be enjoyed at any time. They are going to be indispensable part of your day.