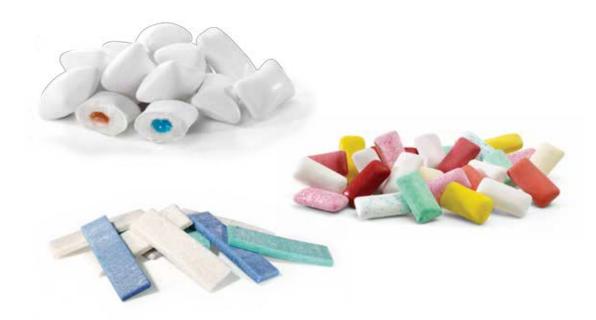

# HARD CANDY

We can supply both extruded and deposited hard boiled candies endless alternatives for colors, flavors, ingredient mix and etc. We can tailor the product to fit for your exact requirements.

#### **AVAILABLE VARIETIES**

## **SOFT CANDY**

Fun candies with various colors, flavors and shapes... Toffees, jellies, liquorice... The best quality items can be chosen from our wide ranging portfolio. Bring color to your customer's life!