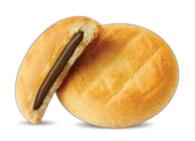

#### **BISCUITS WITH CREAM**

Two crunchy biscuits with smooth cream filling!
The simple secret of a tasty formula. With our wide range of flavors we are able to provide you with amazing tastes.