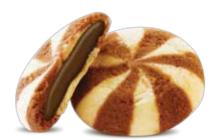

#### **COOKIES / CHOCOLATE FILLED COOKIES**

Here's a real passion! Either with creamy chocolate filling in the middle or as crunchy cookies with hazelnut or chocolate chips, they are ready to be enjoyed at any time. They are going to be indispensable part of your day.