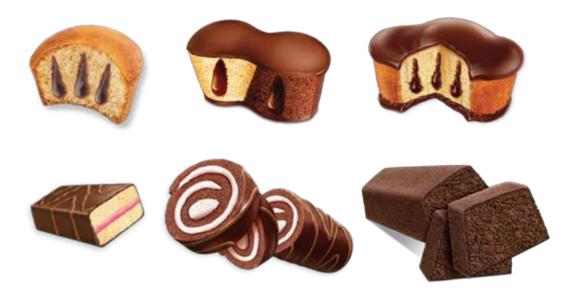

#### **PACKAGING SOLUTIONS**

Envelope

**WEIGHT ALTERNATIVES** 

400 G

Snack cakes are an important and delicious part of our portfolio. Our range includes cupcakes, double cakes filled with cream as well as cake rolls. We are also capable of producing cakes enrobed in chocolate.