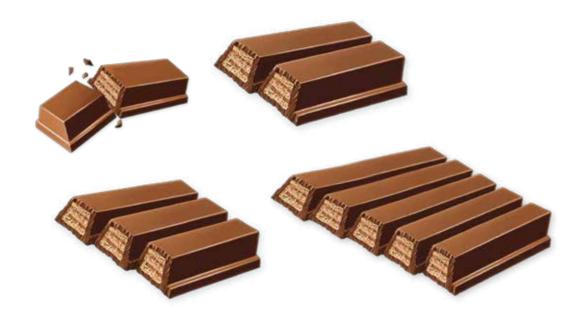

### **CHOCOLATE COVERED WAFER**

Our chocolate wafer bars are a popular chocolate treat thanks to their light wafer texture and delicious chocolate taste, not to mention their freshness and variety of formats available. Varieties include 2 finger, 3 finger, 5 finger and bar formats.

#### **AVAILABLE VARIETIES**